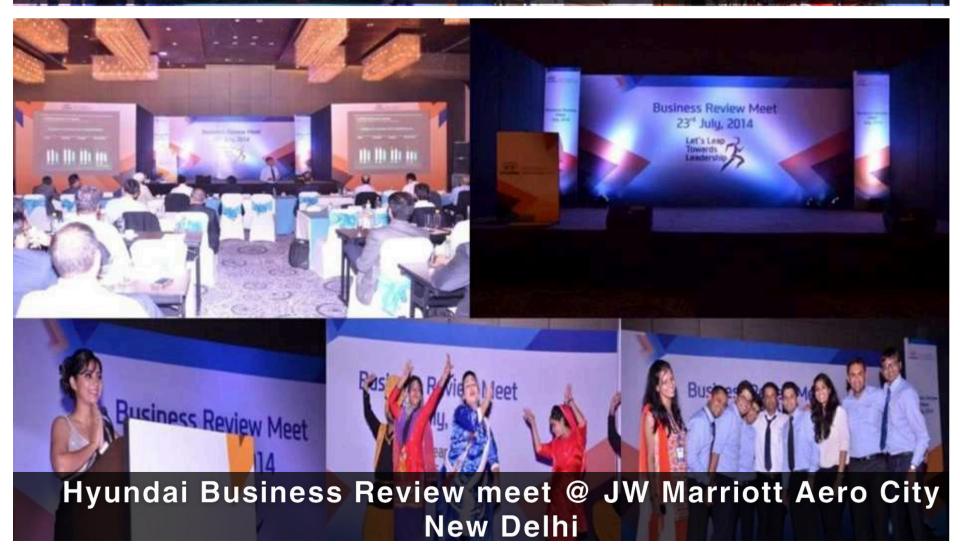

#### RBS Annual Day December - 2014 @RBS Office Shastri Park with more than 3000 people