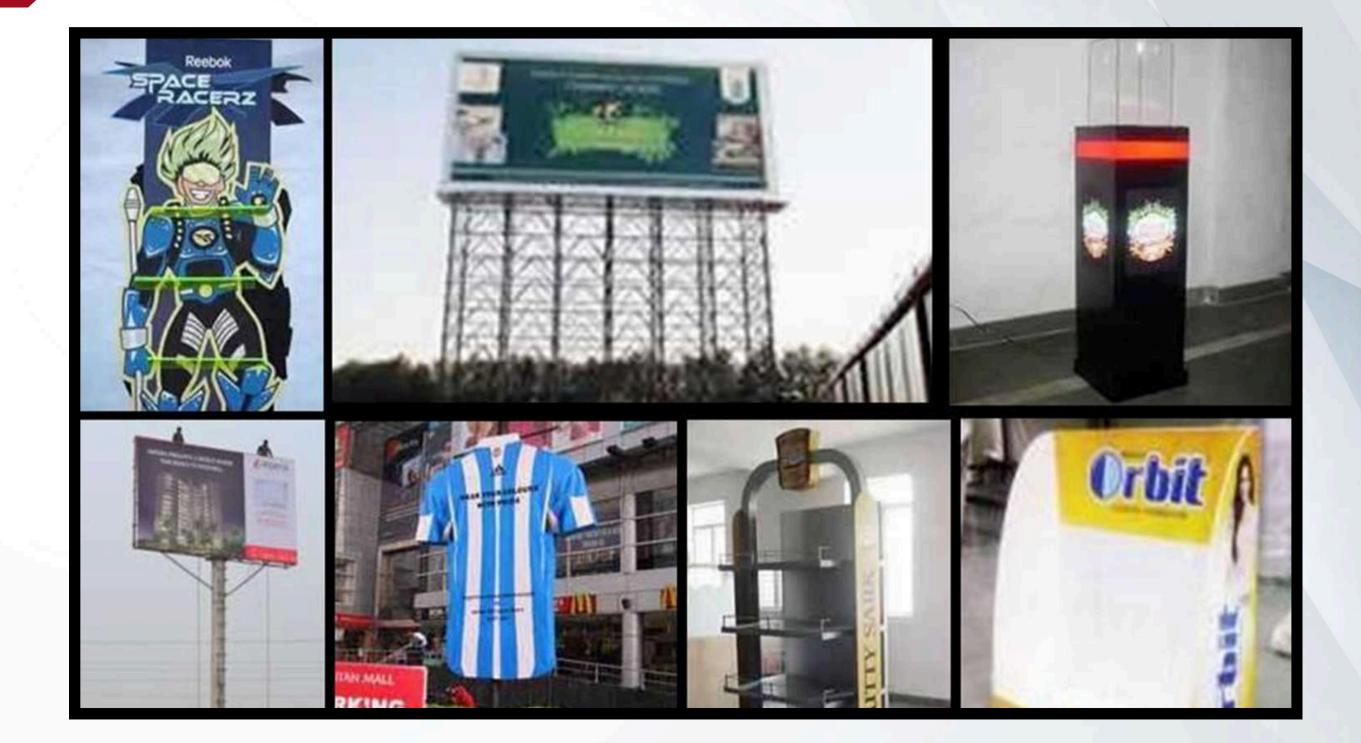

# FABRICATION & P.O.P DIPLAYS

- Hoarding
- Unipole
- Godolas
- standy
- Costomised
- Pole standee
- P.O.P

# **FABRICATION & P.O.P DIPLAYS**

- Fleet
- Wall & Floor Graphics
- CNC Router Jobs
- Customized Standy

**Customised Standee** 

**Customised Standee** 

**Elevator Graphics** 

#### **CNC Router Cut Jobs**