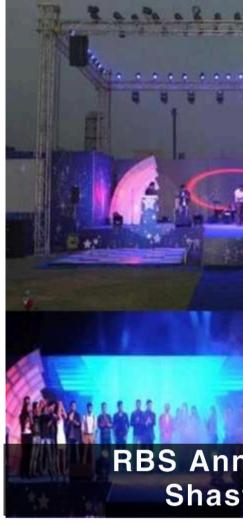

#### RBS Annual Day December - 2014 @RBS Office Shastri Park with more than 3000 people