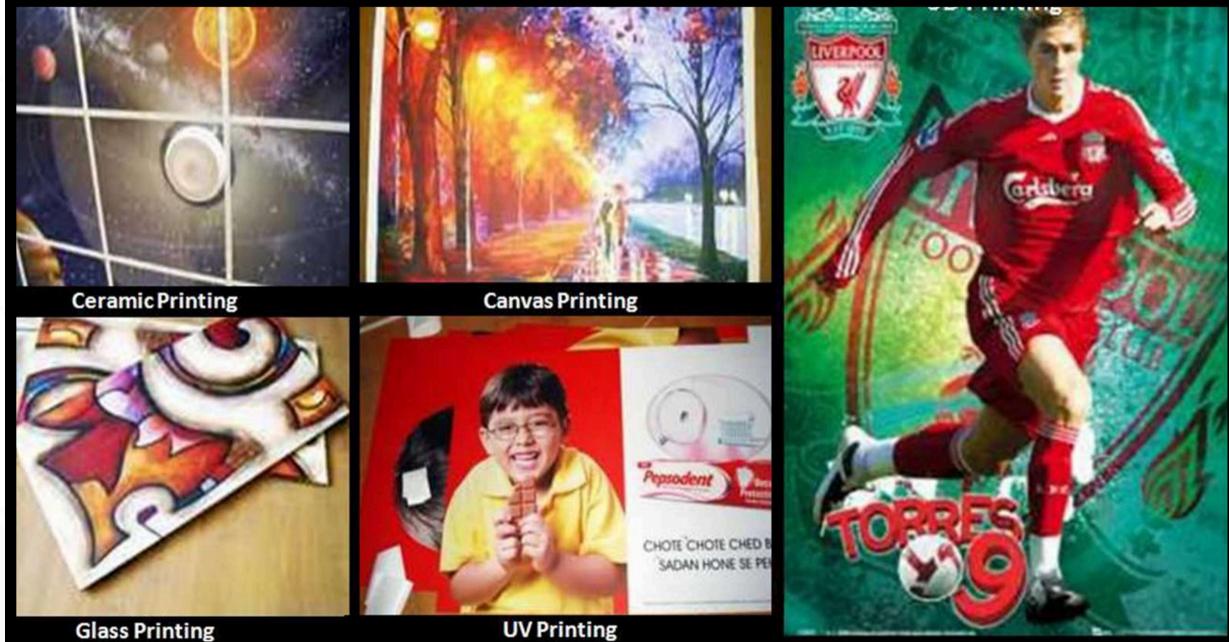

# **PRINTING &** PRODUCTION SERVICES

- UV Printing
- Back to back Printing
- Canvas Printing
- Glass Ceramic Printing
- 3D Printing
- Screen Printing