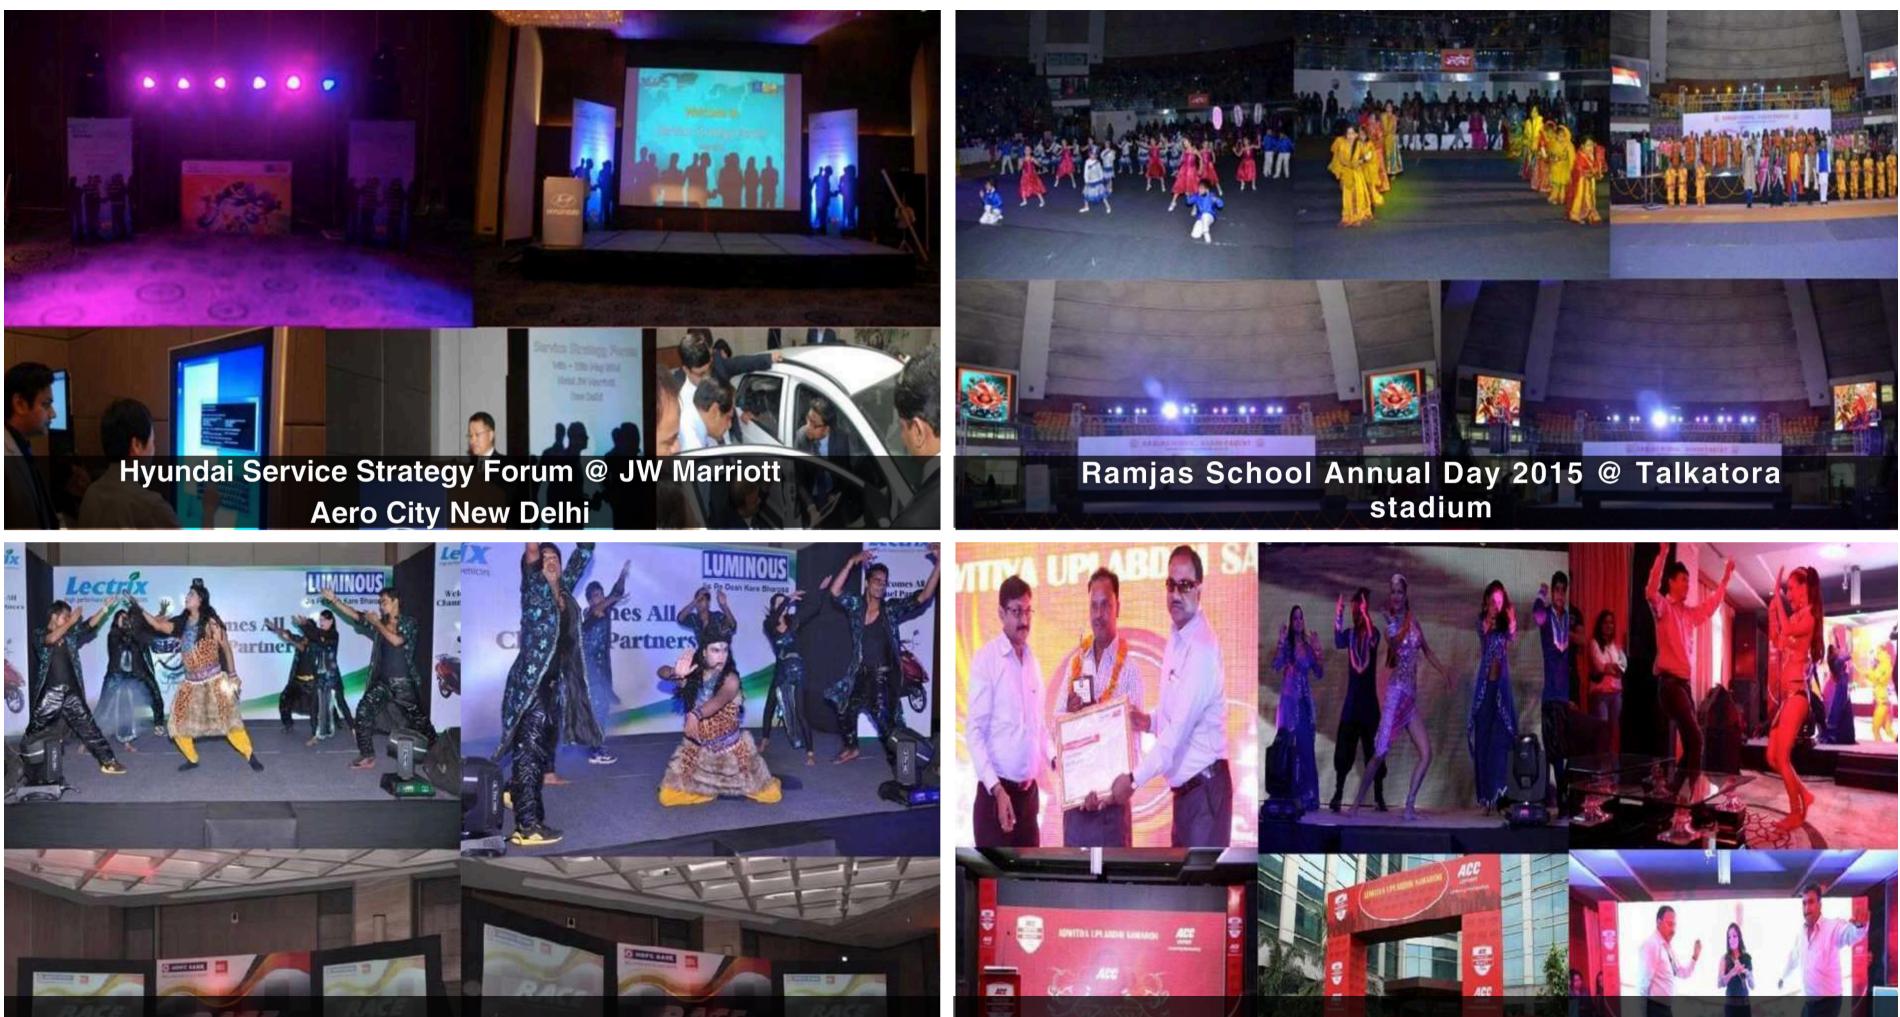

## IMPERIA GROUP PROJECT LAUNCH

Mr.

## SUZUKI SLING LAUNCH WITH NEHA DHUPIA

**Ruchira Sapphire Property Launch In Ghaziabad April-2015** 

#### RBS Annual Day December - 2014 @RBS Office Shastri Park with more than 3000 people

#### **BPCL Dealars Meet @ Mapple Emerald Rajokari**

#### CANARA BANK Event @ JW Marriot Bangalore January 2015

1 -1 -1

AGL Dealers Meet @ Hytt Manesar with Partap Fauzdar, Sheena Chawla and Various artist

Luminous and HDFC Event in Rudharpur and New Delhi

ACC Dealers meet @ West Westin Gurgaon