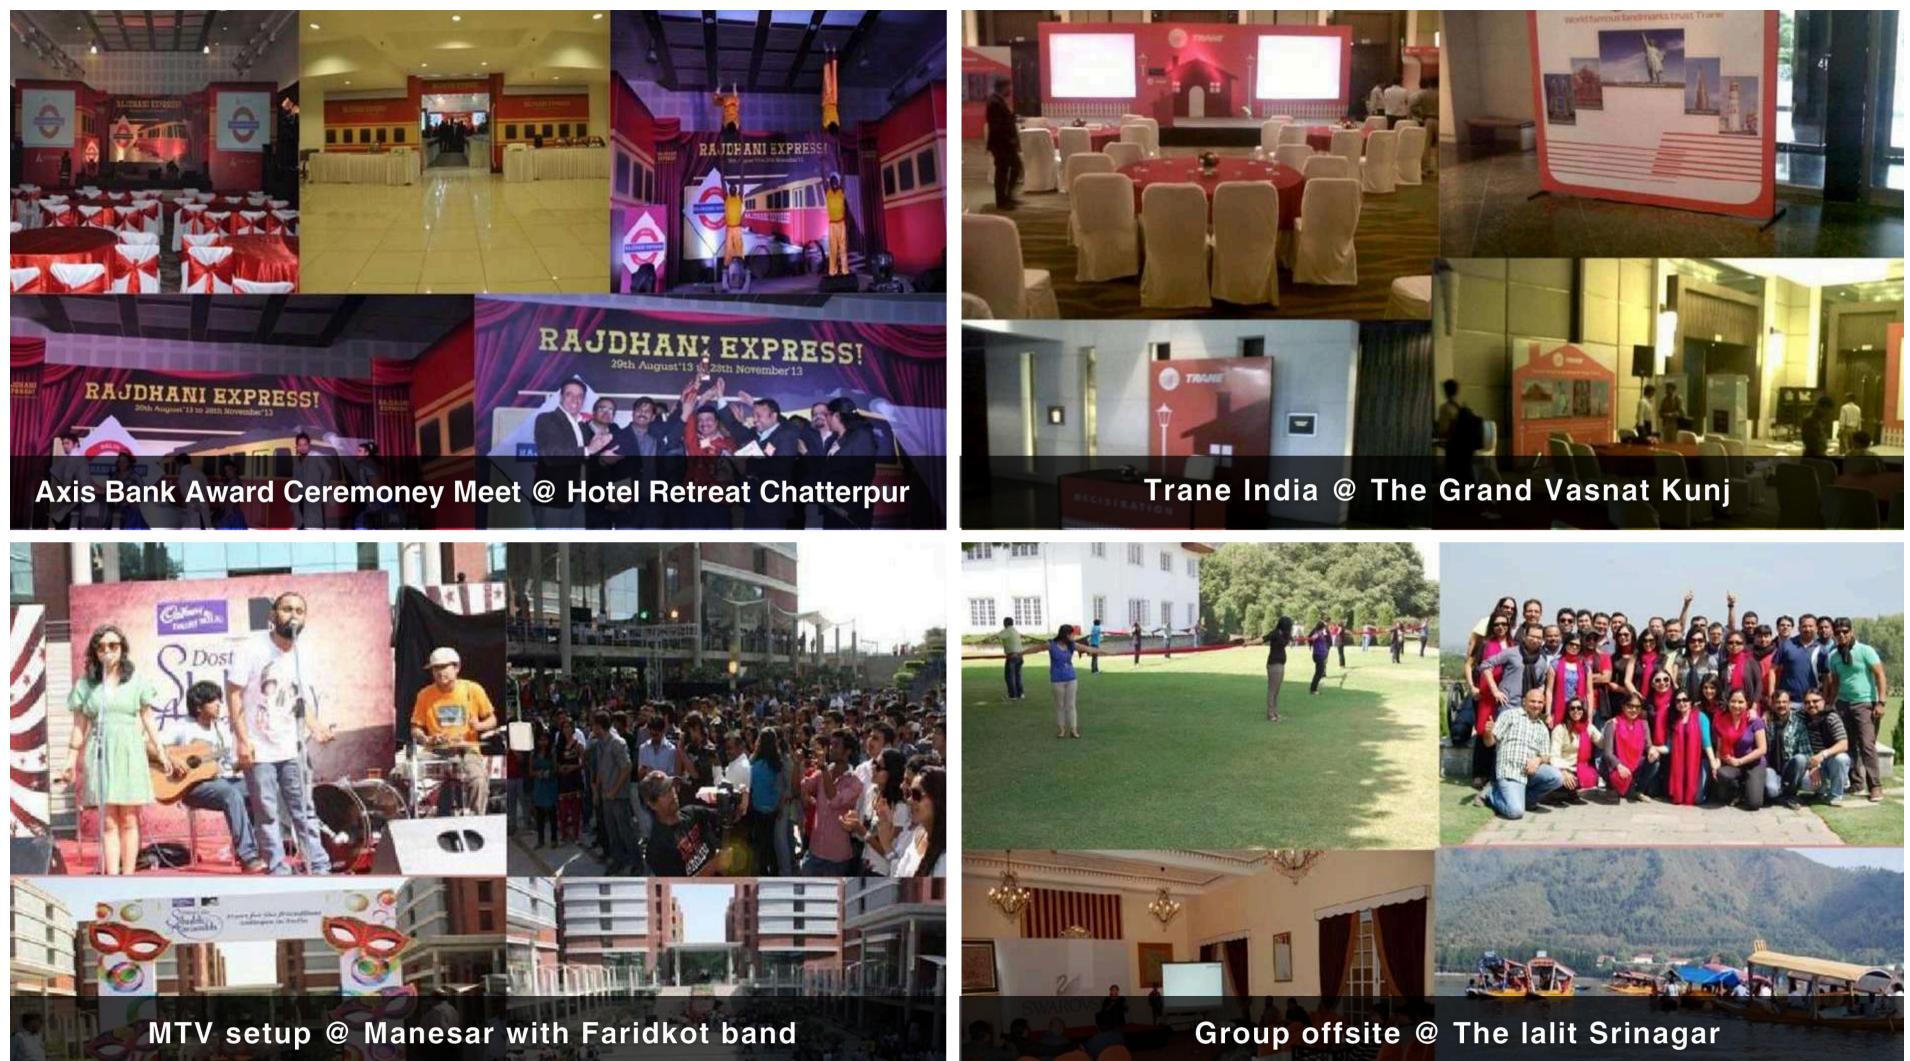

# PROMOTIONS

- RWA Activation
- College Activation
- Mall Market Activation
- Static / Van promotion
- College / School Contact Program

Thums Up - Sampling during MAA TV Ground Activation In all Districts of AP In house designing and production of branded collaterals used during On - Ground and On - Air execution

• In house designing and production of branded collaterals used during **On-Ground and On Air - execution \ Thunderstar Trophy Design** 

#### • Brand Thums Up Sampling during **Colors' Ground Activations For** Khatron Ke Khiladi across all North & central India

#### **Fanta Fun Taste Launch**

- Western India (Mumbai / Gujarat)
- Sample Size : 1.5 L +
- Duration : 15 Days