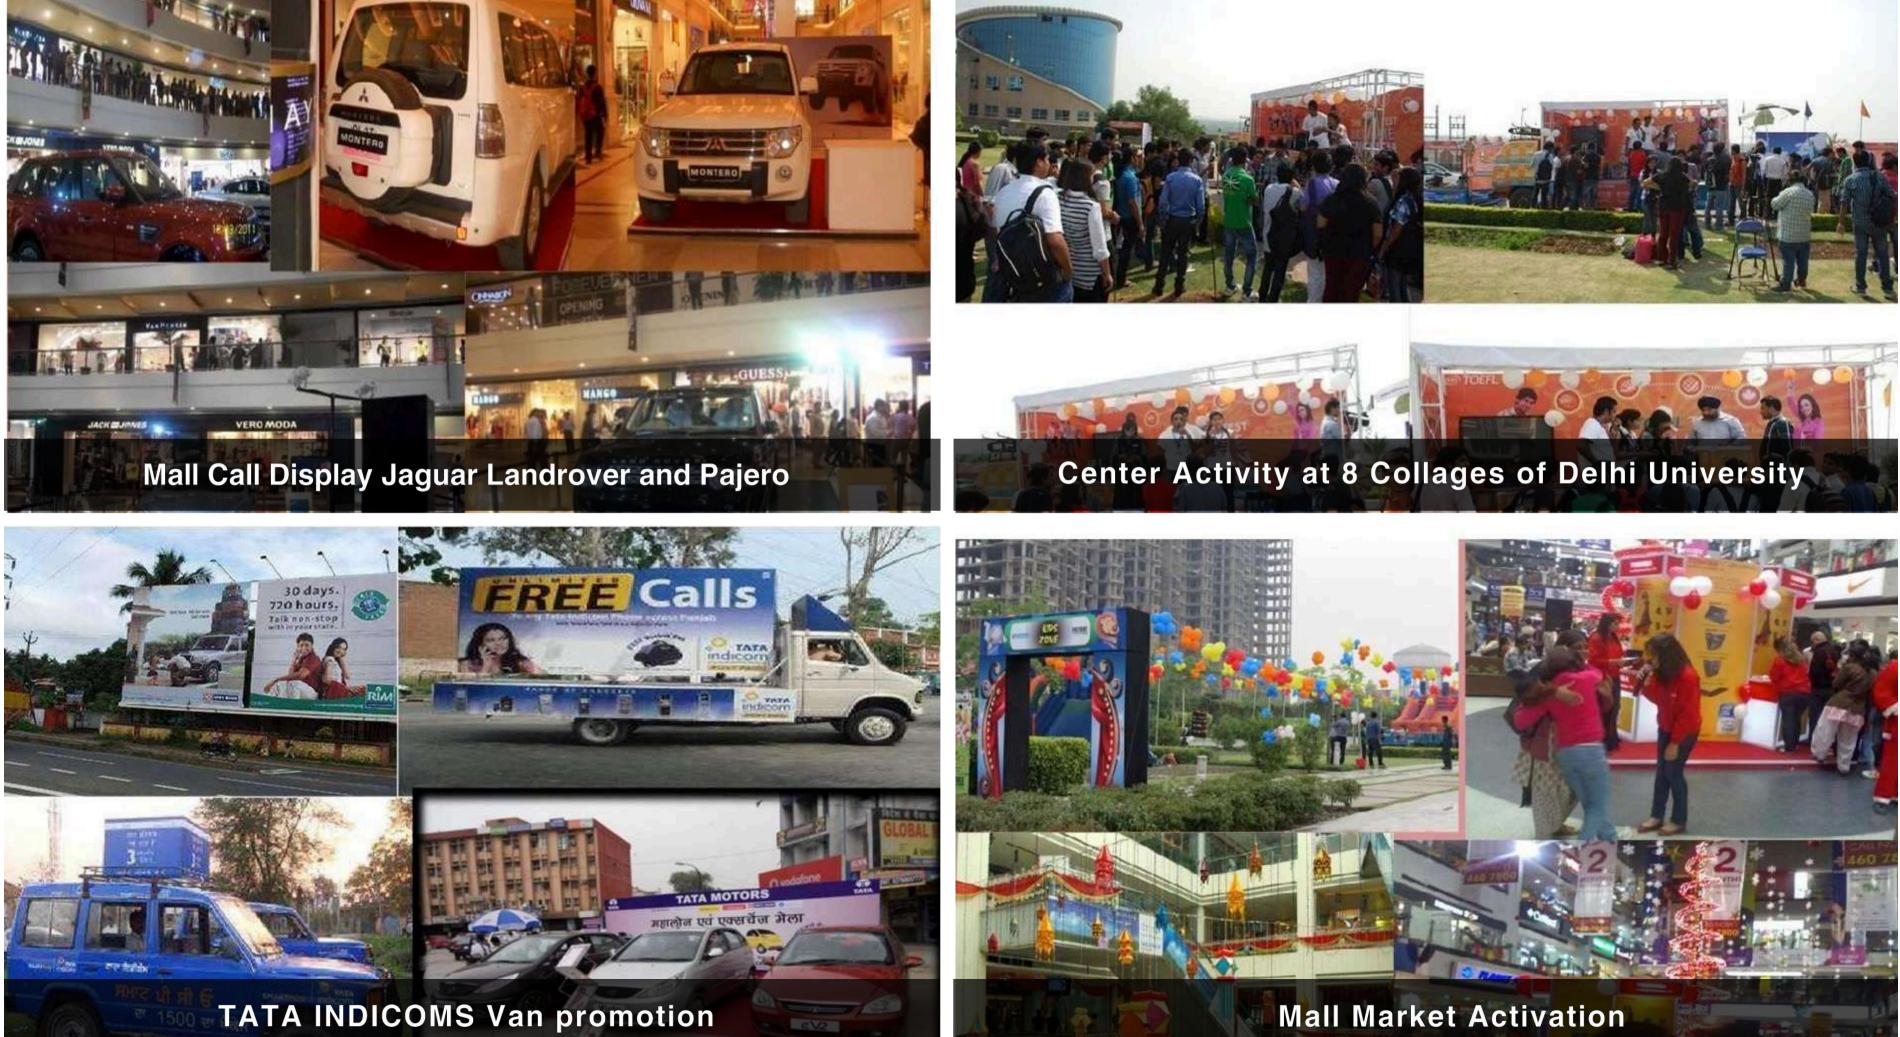

# PROMOTIONS

- RWA Activation
- College Activation
- Mall Market Activation
- Static / Van promotion
- College / School Contact Program

Thums Up - Sampling during MAA TV Ground Activation In all Districts of AP In house designing and production of branded collaterals used during On - Ground and On - Air execution

• In house designing and production of branded collaterals used during **On-Ground and On Air - execution \ Thunderstar Trophy Design** 

#### • Brand Thums Up Sampling during **Colors' Ground Activations For** Khatron Ke Khiladi across all North & central India

#### **Fanta Fun Taste Launch**

- Western India (Mumbai / Gujarat)
- Sample Size : 1.5 L +
- Duration : 15 Days