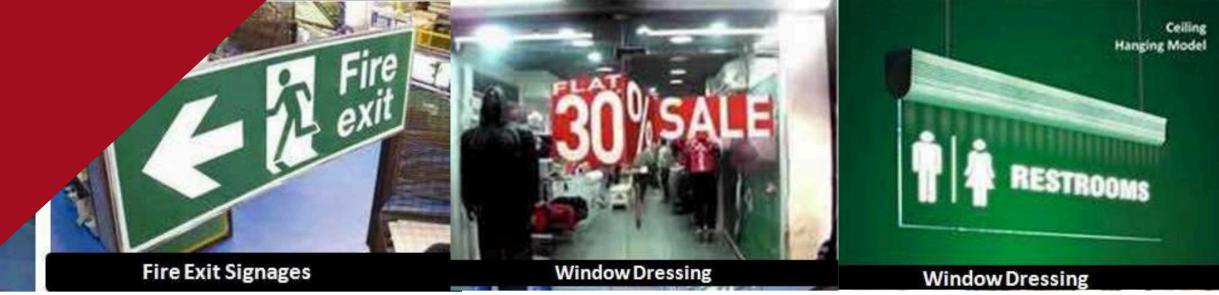

# INTERNAL / **INDOOR SIGNAGE**

Internal signage is required in hotels, malls, offices, and other complexes. We can manufacture every kind of sign as per your needs. These too can range from Printed ACP, printed glass, etched glass, and etching film to LED-lit signage. We have done projects where we produced fire and safety signs, directories, exit, and way-finding signs for various malls and hotels

**EXAMPLE - IN-SHOP BRANDING, UTILITY SIGNAGES, WAY FINDING SIGNAGES,** WINDOW DRESSING, LED DISPLAY

Window Dressing