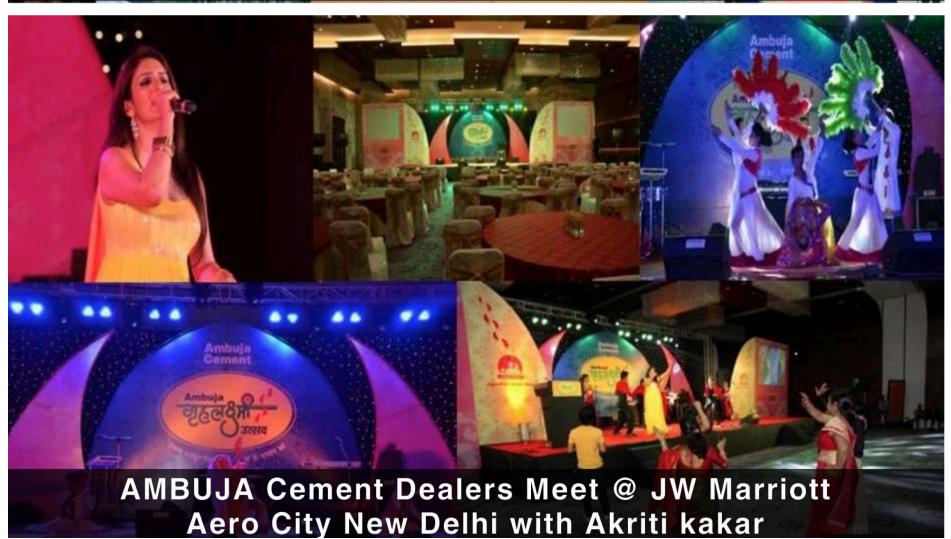

#### CANARA BANK Event @ JW Marriot Bangalore January 2015

1 -1 -1

AGL Dealers Meet @ Hytt Manesar with Partap Fauzdar, Sheena Chawla and Various artist

Luminous and HDFC Event in Rudharpur and New Delhi